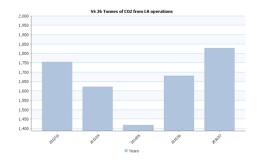

2016/17: 52 delivered

75 Kim Robertshaw (35% of the 200 Q3 2017/18 additional homes target)

| ENVIRONME     | NT                                                                                              |                                                                                                                                      |                 |                  |                |                                                                                            |
|---------------|-------------------------------------------------------------------------------------------------|--------------------------------------------------------------------------------------------------------------------------------------|-----------------|------------------|----------------|--------------------------------------------------------------------------------------------|
| Traffic Light | Short Name                                                                                      | Description                                                                                                                          | Current Value   | Current Target   | Managed By     | Trend Chart                                                                                |
|               | Number of monitoring locations<br>exceeding the annual mean Nitrogen<br>Dioxide objective level | Monthly monitoring continues<br>as part of the Air Quality<br>Management Action Plan in<br>Malton.                                   | 0<br>2016/17    | 1<br>2015/16     | Beckie Bennett |                                                                                            |
|               | % CO2 reduction from LA operations.                                                             | CO2 emission reduction key<br>by local authorities likely to<br>be key to achieving the<br>Government's climate change<br>objectives | 8.8%<br>2016/17 | 18.5%<br>2015/16 | Beckie Bennett | 10.0% S5 35 % CO2 reduction from LA operations.  7.5% 5.0% 5.0% 5.0% 5.0% 5.0% 5.0% 5.0% 5 |

8

Tonnes of CO2 from LA operations

CO2 emission reduction key by local authorities likely to be key to achieving the Government's climate change 1,828 2016/17 1,680 2016/17 Beckie Bennett

**2016/17 2017/18** 