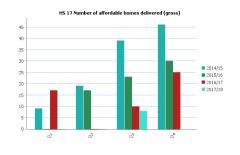

| Number of affordable homes delivered |
|--------------------------------------|
|                                      |

The forecast for 2017/18 is 50 expected affordable home units to be delivered, although this is subject to change. **Annual indicator** 

2016/17: 52 delivered

75 Kim Robertshaw (35% of the 200 Q3 2017/18 additional homes target)

| ENVIRONME     | NT                                                                                              |                                                                                                                                      |                 |                  |                |                                                                                            |
|---------------|-------------------------------------------------------------------------------------------------|--------------------------------------------------------------------------------------------------------------------------------------|-----------------|------------------|----------------|--------------------------------------------------------------------------------------------|
| Traffic Light | Short Name                                                                                      | Description                                                                                                                          | Current Value   | Current Target   | Managed By     | Trend Chart                                                                                |
|               | Number of monitoring locations<br>exceeding the annual mean Nitrogen<br>Dioxide objective level | Monthly monitoring continues<br>as part of the Air Quality<br>Management Action Plan in<br>Malton.                                   | 0<br>2016/17    | 1<br>2015/16     | Beckie Bennett |                                                                                            |
|               | % CO2 reduction from LA operations.                                                             | CO2 emission reduction key<br>by local authorities likely to<br>be key to achieving the<br>Government's climate change<br>objectives | 8.8%<br>2016/17 | 18.5%<br>2015/16 | Beckie Bennett | 10.0% S5 35 % CO2 reduction from LA operations.  7.5% 5.0% 5.0% 5.0% 5.0% 5.0% 5.0% 5.0% 5 |